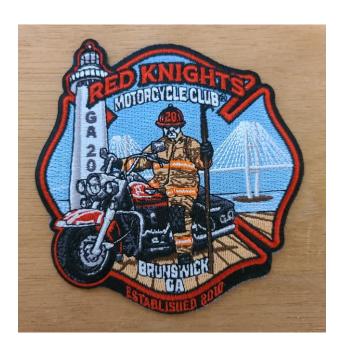

Embroidered patch in the shape of a Maltese Cross with graphic depiction of the Sidney Lanier Bridge and Saint Simons Lighthouse (local landmarks) and a motorcycle with firefighter holding a Pike Pole. Text across the top reads "RED KNIGHTS MOTORCYCLE CLUB (R)". Text on lighthouse reads "GA20", text below the motorcycle reads "BRUNSWICK GA" and the text at the bottom reads "ESTABLISHED 2010".